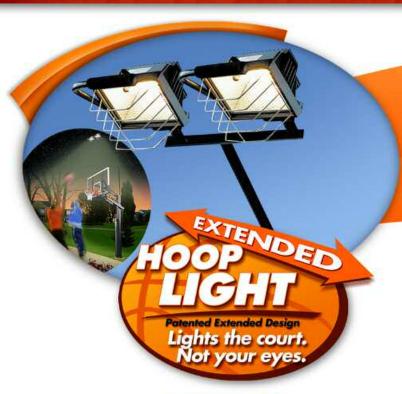

# Patented Extended Design

Extended **up** and **over** the players – directs the light **down** onto the court instead of out and into the players' eyes.

43"

- Directs Light Down Onto the Court Instead of Out and Into the Player's Eyes
- Powerful, Long-Lasting Dual Halogen Lights Illuminate Court
- Operates on Standard 110V
- Easy to Attach to Pole