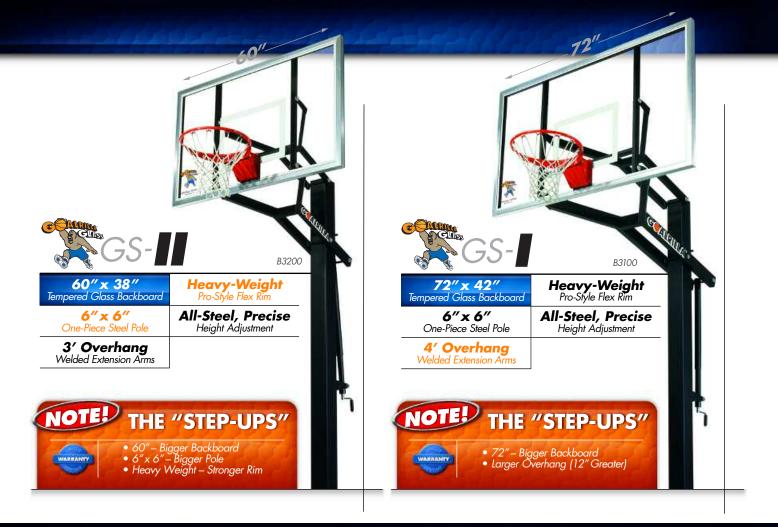

## IT TAKES MORE TO BE A GOALRILLA

- All-Steel, Powder-Coated\* for Durability
- Allows for True, Aggressive Slam Dunk Action and Years of Outdoor Use

- Durable, All-Steel Construction Adjusts Easily from 7.5' to 10' for Players of All Ages
  - Four Welded Gussets for the Ultimate in Stability
- POWDER-COATED\* METAL COMPONENTS
- Powder-Coated\* to Protect

Rock-Solid, Yet Allows for

WELDED, WIDE-SPAN **EXTENSION ARMS** 

• Stronger than Bent Steel or Bolted Arms

• Mitered and Welded Throughout for Max. Strength, Stability

• Wide-Span Arms Provide More Support to the Backboard

 Allows Customer to Move Unit to a New Home at a Future Date

- The Ultimate Protection Against Rust and Corrosion
- Rated "Best" on Salt-Spray Scale (Good, 48 hours; Better, 96 hours; Best, 500+ hours)