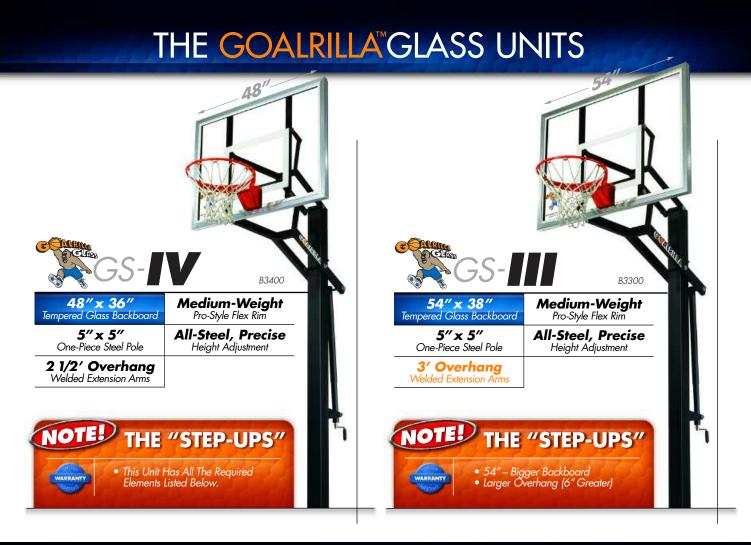

## IT TAKES MORE TO BE A GOALRILLA

- All-Steel, Powder-Coated\* for Durability
- Allows for True, Aggressive Slam Dunk Action and Years of Outdoor Use

- Durable, All-Steel Construction Adjusts Easily from 7.5' to 10' for Players of All Ages
  - Four Welded Gussets for the Ultimate in Stability
- POWDER-COATED\* METAL COMPONENTS
- Powder-Coated\* to Protect

Rock-Solid, Yet Allows for

WELDED, WIDE-SPAN **EXTENSION ARMS** 

• Stronger than Bent Steel or Bolted Arms

• Mitered and Welded Throughout for Max. Strength, Stability

• Wide-Span Arms Provide More Support to the Backboard

 Allows Customer to Move Unit to a New Home at a Future Date

- The Ultimate Protection Against Rust and Corrosion
- Rated "Best" on Salt-Spray Scale (Good, 48 hours; Better, 96 hours; Best, 500+ hours)