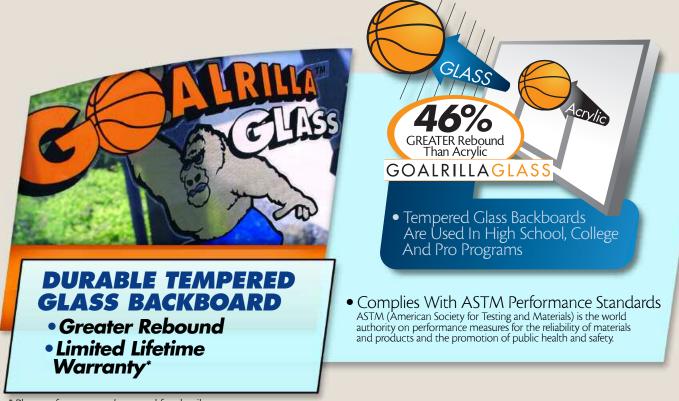

# GOALRILLAGLASS **PRODUCT GUIDE**

The Toughest Basketball System on the Planet

## IT TAKES MORE TO BE A GOALRILLA

- All-Steel, Powder-Coated\* for Durability
- Allows for True, Aggressive Slam Dunk Action and Years of Outdoor Use

- Durable, All-Steel Construction Adjusts Easily from 7.5' to 10' for Players of All Ages
  - Four Welded Gussets for the Ultimate in Stability
- POWDER-COATED\* METAL COMPONENTS
- Powder-Coated\* to Protect