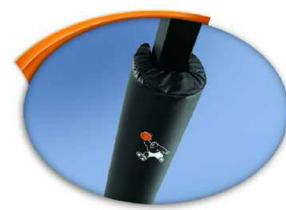

#### **POLE PAD**

- All-Weather, Durable, Protective Pole Pad
- Helps Protect Player During Aggressive Play and Rebounding
- Easy to Attach